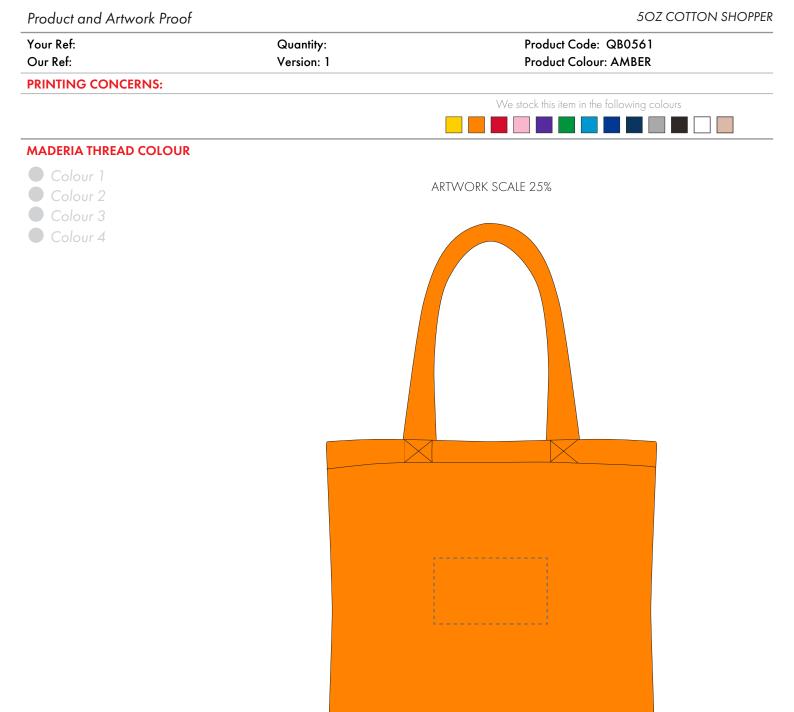

The dashed line is to demonstrate print area and will not appear on your printed item

## ARTWORK SCALE 100% Max embroidery area: 120mm x 70mm